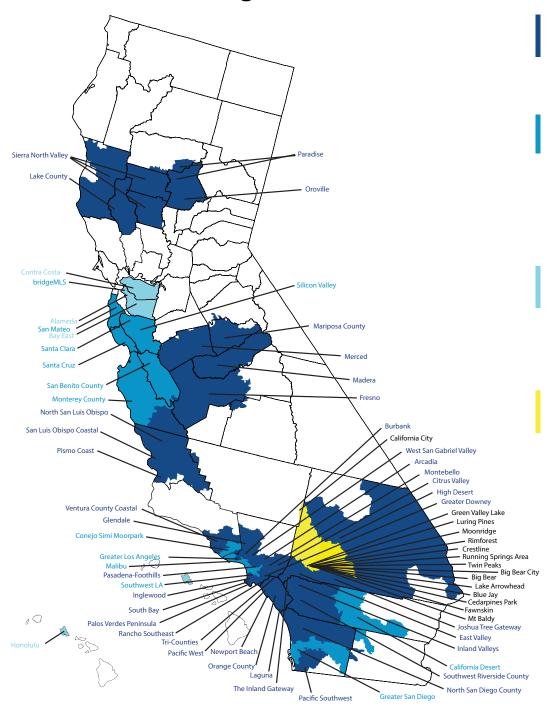

## Coverage by Area

## ADDITIONAL SERVICE AREAS

Pursuant to NAR's MLS of Choice policy, some ZIP codes in these regions are considered part of CRMLS's service area based on current listing volume. CRMLS users doing business in these areas must enter listings into CRMLS, or submit a Seller Exclusion Form.

Based on data supplied by California Regional Multiple Listing Service, its member Associations of REALTORS®, and its data share and reciprocal partner MLSs, who are not responsible for its accuracy. Analysis date is September 27, 2021. This graphic does not reflect all activity in the marketplace.

Big Bear - 92315 Big Bear City - 92314, 92386 Blue Jay - 92317 California City - 93504, 93505 Cedarpines Park - 92322 Crestline - 92325 Fawnskin - 92333 Green Vallev Lake - 92341 Lake Arrowhead - 92352 Luring Pines - 92382 Moonridge - 92315 Mt Baldy - 91759 Rimforest - 92378 Running Springs Area - 92382 Twin Peaks - 92391